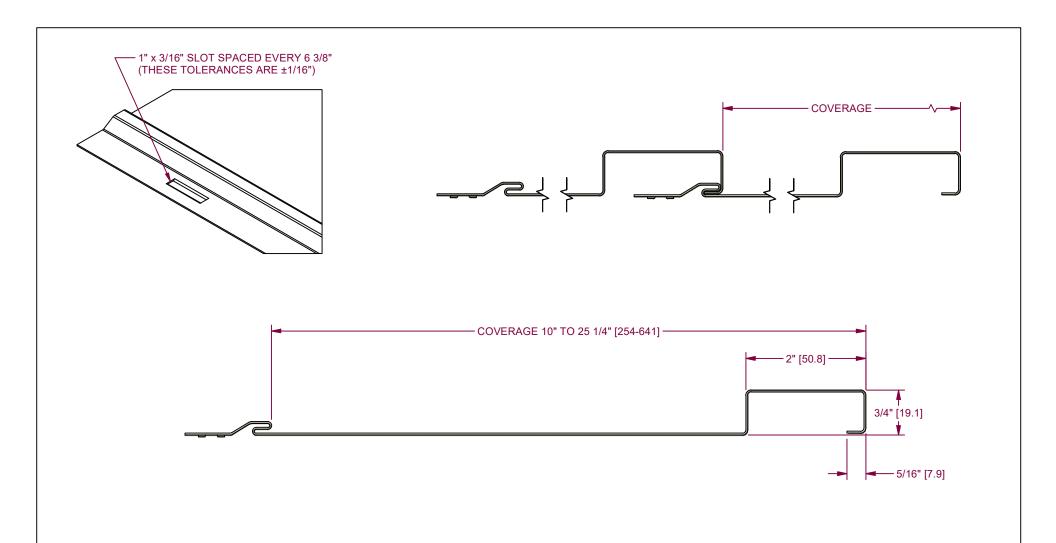

## NOTES:

1. MATERIAL USAGE = 3 5/8" APPROX.

- 2. MATERIALS FORMED:
  - 26GA AND 24GA GRADE 50 STEEL
  - .027" AND .032" ALUMINUM
- 3. DIMENSIONS IN BRACKETS ARE mm AND ARE PROVIDED FOR REFERENCE ONLY.

| MATE     | TERIAL SEE NOTE FINISH |              |                   |                    |                                                                                              | New Tech Machinery  A MAZZELLA COMPANY |                                                               |        |          |
|----------|------------------------|--------------|-------------------|--------------------|----------------------------------------------------------------------------------------------|----------------------------------------|---------------------------------------------------------------|--------|----------|
| REVISION | REV<br>1               | ECR NO. NONE | DATE<br>2/28/2023 | RELEASED BY<br>AJB | TOLERANCES $.XX = \pm .01$ $.XXX = \pm .005$ $FRACTION = \pm 1/32$ $ANGLE = \pm 1/2^{\circ}$ | AJB<br>ECR NO.                         | PART NAME BOARD AND BATTEN PROFILE PART NUMBER SHEET REVISION |        | ILE      |
|          |                        |              |                   |                    |                                                                                              | NONE                                   |                                                               |        | REVISION |
|          |                        |              |                   |                    |                                                                                              | AJB<br>RELEASE DATE<br>9/13/2022       | DD7 750D                                                      | 1 OF 1 | 1        |